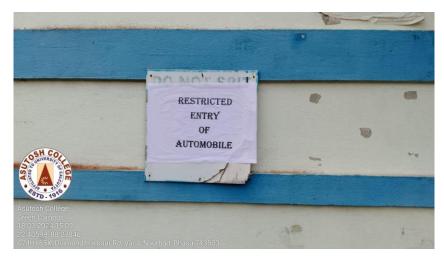

ASUTOSH COLLEGE (Estd. 1916) 92, S.P. Mukherjee Road Kolkata – 700026



Phone: 2455-4504/2486-3912 Fax : (033) 2486-3006 Mail : mail @asutoshcollege.in Web : <u>www.asutoshcollege.in</u>

- 7.1.5 Green campus initiatives include
- 7.1.5.1 The institutional initiatives for greening the campus are as follows:
- 1. Restricted entry of automobiles
- 2. Use of bicycles / Battery-powered vehicles
- 3. Pedestrian-friendly pathways
- 4. Ban on use of plastic
- 5. Landscaping
- 7.1.5.1. The institutional initiatives for greening the campus are as follows:
- 1. Restricted entry of automobiles



2. Use of Bicycles/ Battery powered vehicles



## **3. Pedestrian Friendly pathways**



4. Ban on use of Plastic



5. Lan dsca ping

with trees and plants





Google



Manai kabi

Dr. Manas Kabi Principal Asutosh College

PRINCIPAL ASUTOSH COLLEGE 92, S. P. MUKHERJEE ROAD KOLKATA-700 026